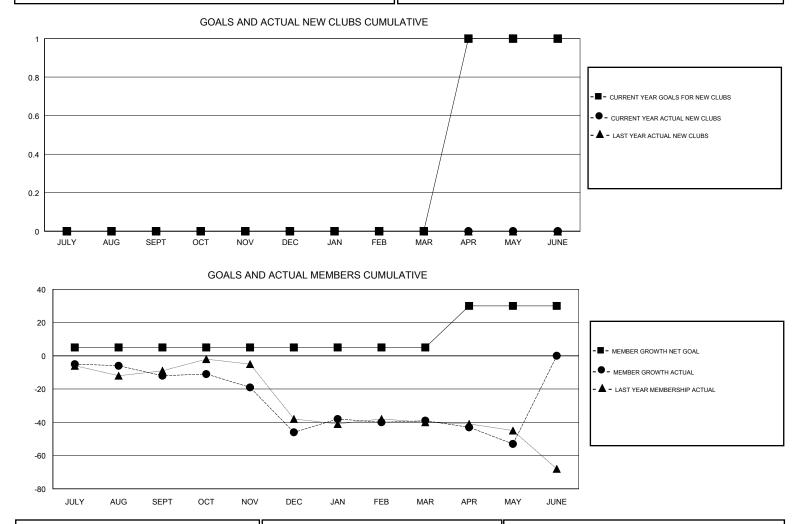

## GMT CA

| Clubs<br>RESULTS FOR 2018-2019 |               |           |               | Members               |                           |                         |                                                    |
|--------------------------------|---------------|-----------|---------------|-----------------------|---------------------------|-------------------------|----------------------------------------------------|
|                                |               |           |               | RESULTS FOR 2018-2019 |                           |                         |                                                    |
| QUARTER                        | NEW CLUB GOAL | NEW CLUBS | DROPPED CLUBS | QUARTER               | MEMBER GROWTH NET<br>GOAL | MEMBER GROWTH<br>ACTUAL | DROPPED<br>MEMBERS ACTUAL<br>(including transfers) |
| JULY/AUG/SEPT                  | 0             | 0         | 1             | JULY/AUG/SEPT         | 5                         | 10                      | 22                                                 |
| OCT/NOV/DEC                    | 0             | 0         | 0             | OCT/NOV/DEC           | 0                         | 11                      | 42                                                 |
| JAN/FEB/MAR                    | 0             | 0         | 0             | JAN/FEB/MAR           | 0                         | 22                      | 13                                                 |
| APR/MAY/JUNE                   | 1             | 0         | 0             | APR/MAY/JUNE          | 25                        | 3                       | 17                                                 |